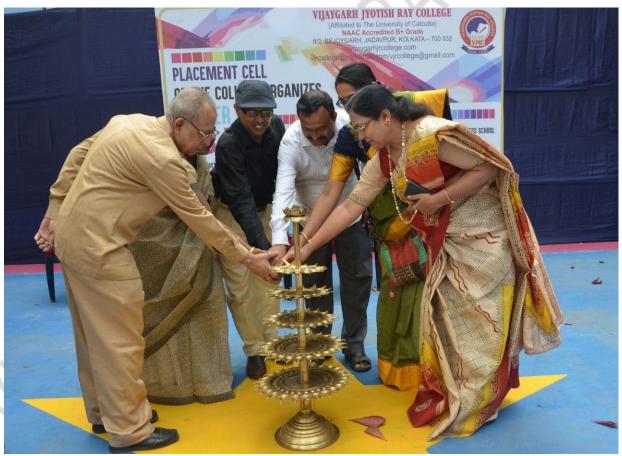

#### **Career Cum Job Fair**

A 'Career Cum Job Fair' was organized in the college premises on **09.02.18**. The program was organized by the Placement Cell and IQAC. The companies which participated in this fair were-Success Scholar, Bandhan, GLF Business School, IFD, Dream Zone, TUV, IBT, Aptech, Aditya Birla Money, TATA AIA, Reliance Capital, DHFL, NSHM, Vodafone and Exide. About 700 internal and 200 external students participated in the fair. Given below are some of the pictures of the program and the participation list is given the Google Drive link. The flyer of the event is also given below.