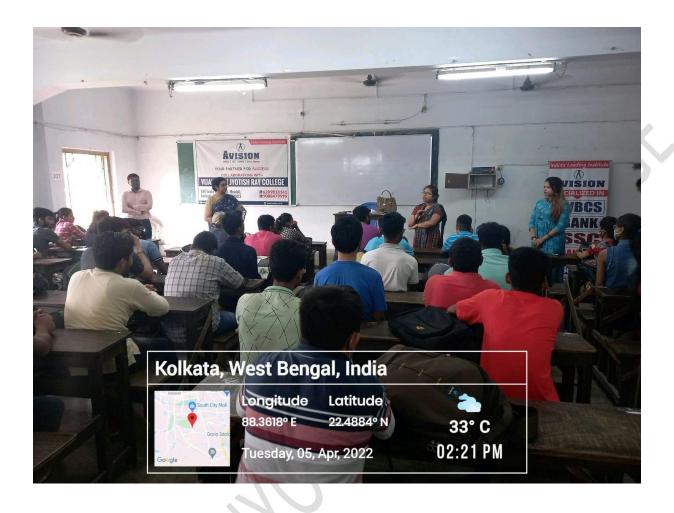

TUDENT  | CLASS             |
|-----|----------------------|-------------------|
| 5   | SANDIPAN SAHA        | B. COM HONOURS    |
| -   | SURHAYAN CHAKRABORTY | B.COM HONOURS     |
| 8   | Neborahamitan 2011.  | B. Com. Ho Non Ro |
| 9   | Khushbu Ray          | B. Com. HONOURS   |
| 0   | Bipasha Sarkar       | B. Com Honows.    |
| 11  | Sanam Kaurs Bhaslia  | B. Com Honowes.   |
| 12  | SOHAN BISWAS         | B. COM HONOURS    |
| 13  | DAHUL MONDAL         | B. com Harours    |
| 114 | Akash Roy Choudhary  | B. Com General    |
| 115 | Souray Mukherper     | B. Com Creneral   |
| 116 | Pritam Das           | B. com Greneral   |
| 117 | Gourao Karmakar      | B. Con (H)        |
| 118 | anks mouse           | B. Com (H)        |
|     | Tonisha chaknobonty  | B. cam (H)        |



























(Affiliated to The University of Calcutta) 8/2, BEJOYGARH, JADAVPUR, KOLKATA-700 032

#### **Career Counselling Seminar**

A Career Counselling Seminar organized by Placement Cell, Career Counselling Cell and IQAC in collaboration with Sunstone on **19-04-2022**. 78 students participated in the program. Given below is the banner, participation list and pictures of the program.







|     | VIJAYGARH JYOTISH RAY COLLEGE IN COLL  NAME OF THE STUDENT | SEMESTER | CLASS            |
|-----|------------------------------------------------------------|----------|------------------|
| LNO | Saxuppya Bhattacharya                                      | TV       | B. Com General   |
| 1   | Adityal J Na Skar                                          | TV.      | B. Com Hon.