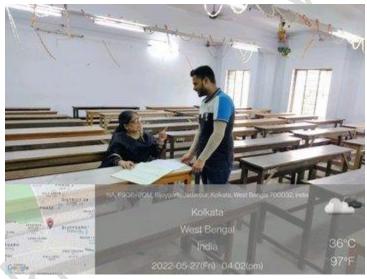

| 20210397<br>20211088<br>20210451<br>20211475<br>20211024<br>20210656<br>20211084             | Sayak A<br>Sayak<br>Grana<br>Saurana  | _Bo;            | r                      |          |





















(Affiliated to The University of Calcutta) 8/2, BEJOYGARH, JADAVPUR, KOLKATA-700 032

#### **Free Internship and Placement Program**

A 'Free Internship and Placement' program was organized by Placement Cell and IQAC of Vijaygarh Jyotish Ray College in collaboration with SANKET MEDIA. The program was held on **27.05.2022**. 16 students appeared for the interview. However none got selected in the final round. Given below is the flier, participation list and pictures of the program.







(Affiliated to The University of Calcutta) 8/2, BEJOYGARH, JADAVPUR, KOLKATA-700 032

List of Participants Appearing for the 'Free Internship & Placement' organized by the Placement Cell and IQAC, Vijaygarh Jyotish Ray College in Collaboration with Sanket Media on 27.05.2022

| No. | Name