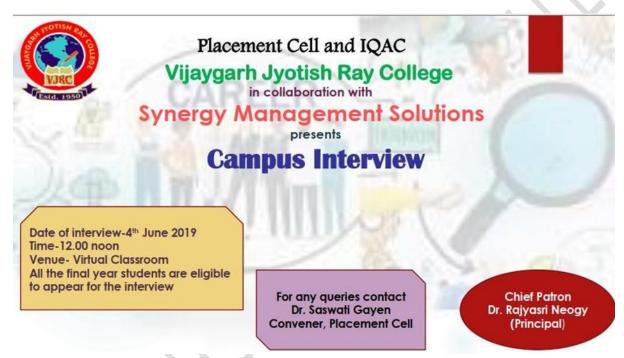

|                                   |               |                           |





## **VIJAYGARH JYOTISH**



Session 2019-20





(Affiliated to The University of Calcutta) 8/2, BEJOYGARH, JADAVPUR, KOLKATA-700 032

#### **Placement Drive by Synergy Management Solutions**

A Placement Drive for all the 3rd Yr. students was organized by Placement Cell and IQAC of the college in collaboration with Synergy Management Solutions on **04.06.2019** in the college premises. 6 students participated in the program. Shreyasi Chakraborty and Ayon Mazumder both final year Microbiology (H) students got selected in the 1<sup>st</sup> round but could not make it in the final round. Given below is the flyer, participation list and pictures of the program.







|     |                      | itions l | neld on 04.06 | 5.2019            | erview by                                                             | - yneigy       |
|-----|----------------------|----------|---------------|-------------------|-----------------------------------------------------------------------|----------------|
| SI. | Name                 | Yr.      | Section       | Contact           | Email                                                                 | Signature      |
| 1.  | Shreyasi Chakuaboo   | 3 8 8    | B. Sc (H)     | No.<br>7687064245 | Sweyasipius<br>gmadicon                                               | 01.1-          |
| 2.  | Ayon Massumater      | 370      | BISC (H)      | 8481335246        |