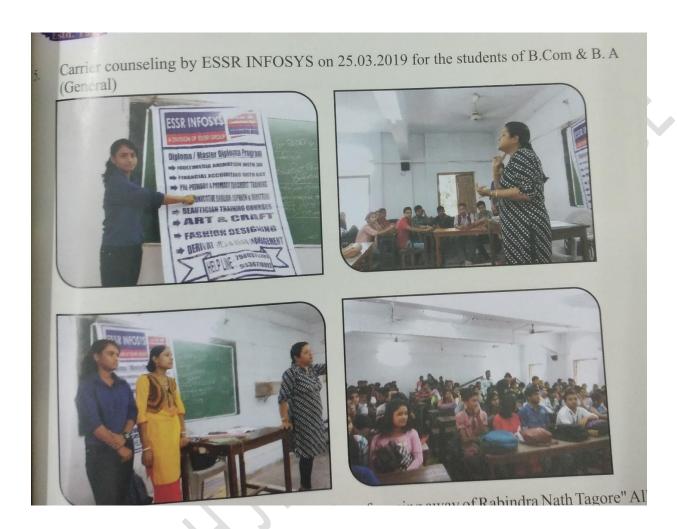

| lisha Naskar                      | 8276082686    | 0 1                       |
| 1                                                                                                                    | 1000000                           | - LIBO87986   | Bengali                   |
|                                                                                                                      |                                   |               |                           |
| 1                                                                                                                    |                                   |               |                           |





## **VIJAYGARH JYOTISH**



Session 2019-20





(Affiliated to The University of Calcutta) 8/2, BEJOYGARH, JADAVPUR, KOLKATA-700 032

#### **Placement Drive by Synergy Management Solutions**

A Placement Drive for all the 3rd Yr. students was organized by Placement Cell and IQAC of the college in collaboration with Synergy Management Solutions on **04.06.2019** in the college premises. 6 students participated in the program. Shreyasi Chakraborty and Ayon Mazumder both final year Microbiology (H) students got selected in the 1<sup>st</sup> round but could not make it in the final round. Given below is the flyer, participation list and pictures of the program.







|     |                      | itions l | neld on 04.06 | 5.2019            | erview by                                                             | -