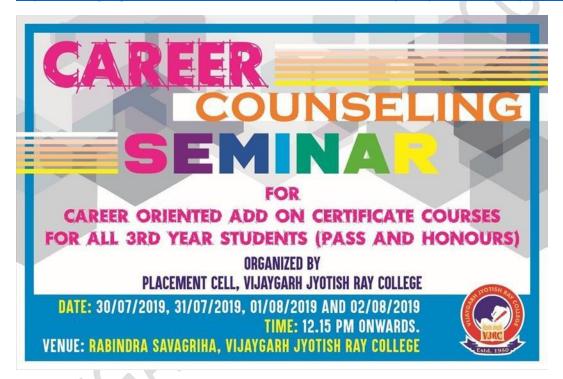

Oriented Add On Certificate Courses' was organized by the Placement Cell of the college from **30/07/2019 to 02/08/2019**. The purpose of the program was to encourage the students to enroll in various add on courses that the college was offering in collaboration with various institutes and to increase their skills and make them ready for the job market. The program was inaugurated by our respected Principal Madam Dr. Rajyasri Neogy and the coordinators of the various courses informed the students about the syllabus and the job opportunities in that field. 338 students participated in the program. The flyer, pictures of the program are given below and the participation list is given in the following link.

https://drive.google.com/file/d/1GRH-BWFACFrmELw9nCAm8fyYrRepZ65n/view?usp=sharing



































## VIJAYGAR

8/2, BEJOYGARH, JADAVPUR, KOLKATA-700 032

#### **Workshop on Science Film Making**

Science Film-Making Workshop was organized by the Department of Journalism and Mass Communication, Vijaygarh Jyotish Ray College, on 31st August 2019, in collaboration with Indian Science News Association & Vigyan Prasar, DST, Govt. of India. 41 students participated in the workshop. Given below are the pictures and participation list of the program. Flyer of the program is also given below.







# Workshop on Science Film Making

Organised By

#### VIJAYGARH JYOTISH RAY COLLEGE

IN COLLABORATION WITH INDIAN SCIENCE NEWS ASSOCIATION, KOLKATA VIGYAN PRASAR, DST, GOVT. OF INDIA, NEW DELHI

31st August,2019















(Affiliated to The University of Calcut