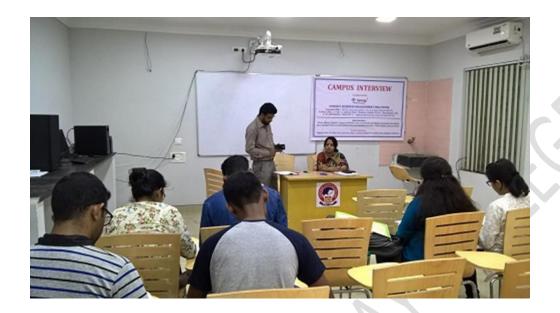

#### **Campus Interview by TATA AIA**

A campus interview for the final year students was organized by Placement Cell and IQAC of the college in collaboration with TATA AIA on **22.12.2017**. 28 students participated in the placement drive but none got selected in the final round. Given below is the flyer, attendance list and pictures of the program.