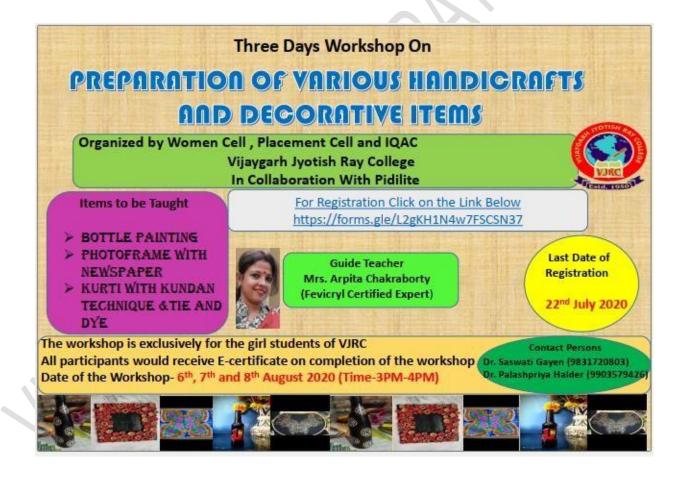

INE MODE and 60 students participated in the workshop. The workshop was exclusively for the female students of the college. This kind of workshop is an initiative by the Women and Placement Cell of the college towards woman empowerment. The students were taught various handicrafts items like Bottle painting, Photoframe with newspaper, Kurti making with Kundan technique and tie & dye technique by Mrs. Arpita Chakraborty (Guide teacher from Pidilite). The participants after learning these techniques prepared them at home and demonstrated them the next day. The items prepared by them were then exhibited to the whole college on the occasion of Independence Day Celebration. Details of the workshop like flyer, registration list, pictures from the workshop and sample certificate is given below.







(Affiliated to The University of Calcutta) 8/2, BEJOYGARH, JADAVPUR, KOLKATA-700 032

#### **Participation List**

| Name                   | Class         | Department                 |
|------------------------|---------------|----------------------------|
| Anwesha Das Adhikari   | M.Sc          | Microbiology               |
| Sritama Das            | M.Sc          | Microbiology               |
| Nitu Das               | M.Sc          | Microbiology               |
| Sohini Saha            | M.Sc          | Microbiology               |
| Monika Yeasmin         | M.Sc          | Microbiology               |
| MOUBANI SENGUPTA       | M.Sc          | MICROBIOLOGY               |
| Srijita Ganguly        | B.Sc (Hons.)  | Microbiology               |
| Diksha Neogy           | B.Sc