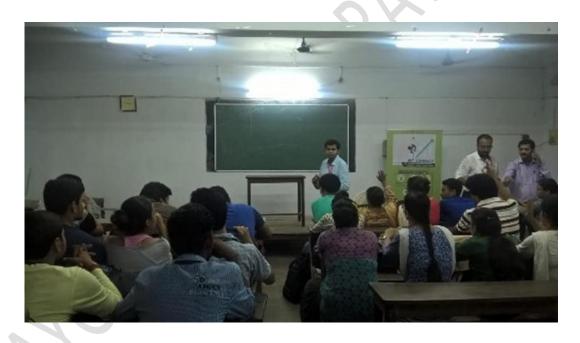

#### **Entry at Service Level**

A workshop on 'Entry at Service Level' was organized by the Placement Cell and IQAC of the college to familiarize students about the MCQ questions that come in various competitive examinations which have been uploaded in the college website for the benefit of the students. This program was mainly for the final year students to familiarize them about the pattern of questions that come in various competitive examinations. Each student was provided with a unique User ID and Password with which they can access the portal. More than 300 students had registered for this workshop. The flyer of the program is given below. The list of participants is given in the Google drive link given below.

#### **About the Program**

- It is an initiative to familiarize the final year students of the college about the topics and pattern of questions of different competitive examinations.
- A series of mock question papers and their solutions have been uploaded in the college website.
- Each of the final year student's will be given an unique User ID and Password. Using them they can Login into the portal and can solve the mock question papers and also find the solutions of the problems.
- . This initiative is introduced for the session 2017-18 and only for the final year students
- The students can collect their User ID and Password from their respective Head of the Department's.