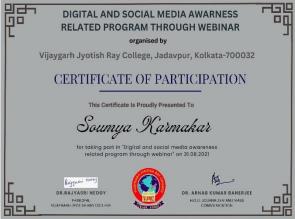

# OTHER RELEVANT DATA OR DOCUMENTS RELATED TO

6.5.2

Session 2017-18

Rajyani moss

Principal Vijaygarh Jyotish Ray College Kolkata-700 032

(Affiliated to The University of Calcutta) 8/2, BEJOYGARH, JADAVPUR, KOLKATA-700 032