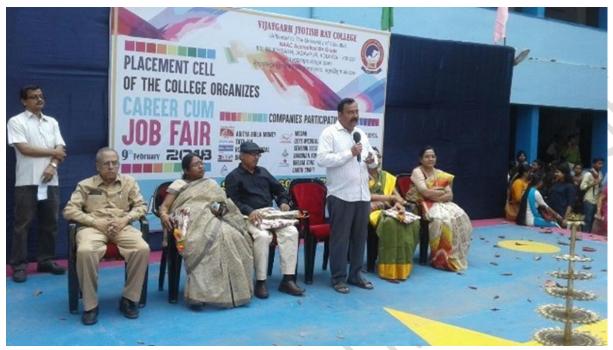

#### **Career Cum Job Fair**

A 'Career Cum Job Fair' was organized in the college premises on **09.02.18**. The program was organized by the Placement Cell and IQAC. The companies which participated in this fair were-Success Scholar, Bandhan, GLF Business School, IFD, Dream Zone, TUV, IBT, Aptech, Aditya Birla Money, TATA AIA, Reliance Capital, DHFL, NSHM, Vodafone and Exide. About 700 internal and 200 external students participated in the fair. Given below are some of the pictures of the program and the participation list is given the Google Drive link. The flyer of the event is also given below.