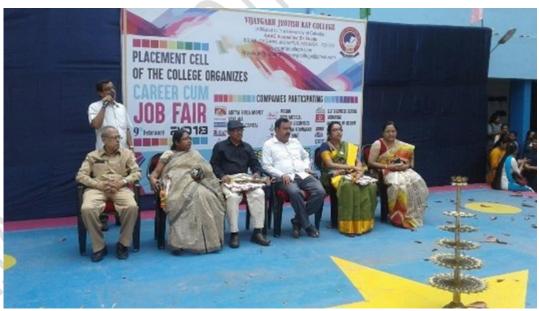

#### **Career Cum Job Fair**

A 'Career Cum Job Fair' was organized in the college premises on **09.02.18**. The program was organized by the Placement Cell and IQAC. The companies which participated in this fair were-Success Scholar, Bandhan, GLF Business School, IFD, Dream Zone, TUV, IBT, Aptech, Aditya Birla Money, TATA AIA, Reliance Capital, DHFL, NSHM, Vodafone and Exide. About 700 internal and 200 external students participated in the fair. Given below are some of the pictures of the program and the participation list is given the Google Drive link. The flyer of the event is also given below.