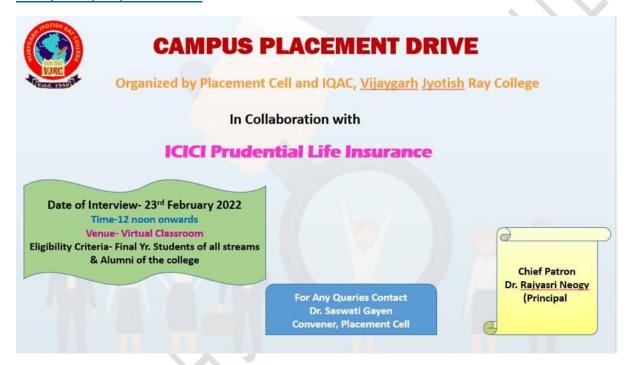

#### **Campus Interview by TATA AIA**

A campus interview for the final year students was organized by Placement Cell and IQAC of the college in collaboration with TATA AIA on **22.12.2017**. 28 students participated in the placement drive but none got selected in the final round. Given below is the flyer, attendance list and pictures of the program.