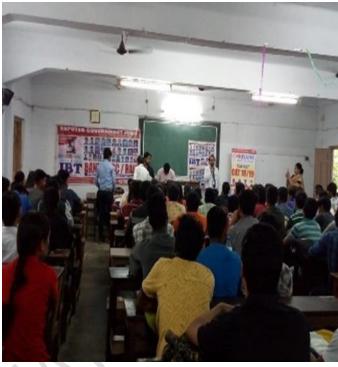

#### **Career Cum Job Fair**

A 'Career Cum Job Fair' was organized in the college premises on **09.02.18**. The program was organized by the Placement Cell and IQAC. The companies which participated in this fair were-Success Scholar, Bandhan, GLF Business School, IFD, Dream Zone, TUV, IBT, Aptech, Aditya Birla Money, TATA AIA, Reliance Capital, DHFL, NSHM, Vodafone and Exide. About 700 internal and 200 external students participated in the fair. Given below are some of the pictures of the program and the participation list is given the Google Drive link. The flyer of the event is also given below.