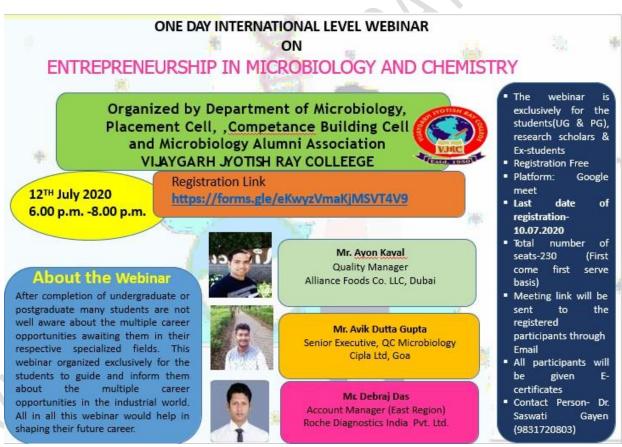

#### CAREER COUNSELLING WEBINER BY DEPARTMENT OF POLITICAL SCIENCE

On 22<sup>nd</sup> September 2021, a webinar on career counselling was initiated online among the students of Political science department. The programme aimed at guiding the students for their future endeavour. The speaker were Debobrata Mondal, journalist, of Sanbad Protidin and Anup Mondal, Asssistant Professor of Ghatal College. Feedback from the students was encouraging. 71 students attended the webinar. The departmental online mentoring was lectured by faculties Dr, Ruma Ray, Md. Jamirul Islam, Barsha Lahiri, Amrapali Bose, Dr. Anindita Sarkar,

Online Career Mentorship Programme on 22<sup>nd</sup> September 2021.