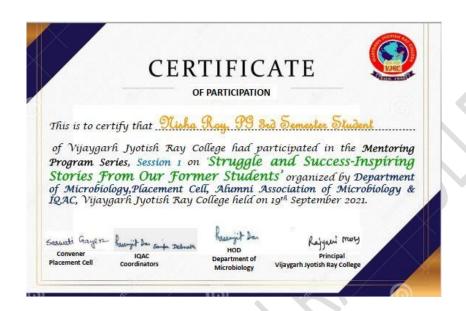

Microbiology        |
| 111 | Tunir Bid          | Student-UG 3rd Semester | Microbiology        |
| 112 | Rajdip saha        | Student-UG 3rd Semester | Microbiology honors |
| 113 | Soumyadip Shit     | Student-UG 5th Semester | Microbiology        |
| 114 | Somjit Khanra      | Student-UG 3rd Semester | Microbiology        |
| 115 | Shreyashri Kundu   | Student-UG 5th Semester | Microbiology        |
| 116 | Tisha Sarkar       | Student-UG 3rd Semester | Microbiology (Hons) |
| 117 | Sayan Ghosh        | Ex-student              | Microbiology        |
| 118 | Sagar Das          | Ex-student              | MCBA                |
| 119 | Sri Anirban Biswas | Ex-student              | Microbiology        |
|     | •                  |                         |                     |













(Affiliated to The University of Calcutta) 8/2, BEJOYGARH, JADAVPUR, KOLKATA-700 032

#### **Career Counselling Webinar on Government Job opportunities in Economics**

ORGANISER: Department of Economics with Placement Cell in collaboration with IQAC (Vijaygarh Jyotish Ray College) Kolkata

DATE: 21st September, 2021 at 6:00 PM

<u>PREAMBLE:</u> One-day Webinar on Government Job opportunities in Economics has been conducted on 21<sup>st</sup> September, 2021 organized by Department of Economics with Placement Cell in collaboration with IQAC (VJRC) Kolkata

<u>OBJECTIVE:</u> This programme is basically for a carrier guidance programme for the students of Economics.

<u>PARTICIPANT'S PROFILE:</u> Total 124 candidates registered from different institutions. Amongthe participants maximum