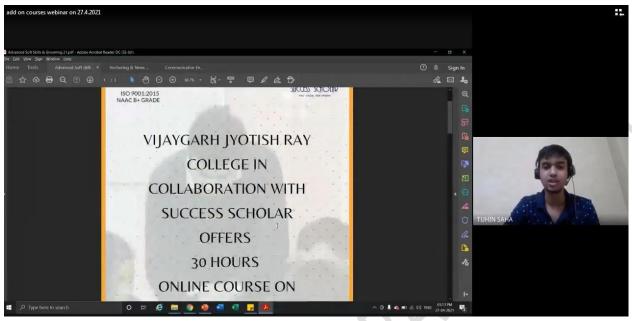

#### **Career Cum Job Fair**

A 'Career Cum Job Fair' was organized in the college premises on **09.02.18**. The program was organized by the Placement Cell and IQAC. The companies which participated in this fair were-Success Scholar, Bandhan, GLF Business School, IFD, Dream Zone, TUV, IBT, Aptech, Aditya Birla Money, TATA AIA, Reliance Capital, DHFL, NSHM, Vodafone and Exide. About 700 internal and 200 external students participated in the fair. Given below are some of the pictures of the program and the participation list is given the Google Drive link. The flyer of the event is also given below.