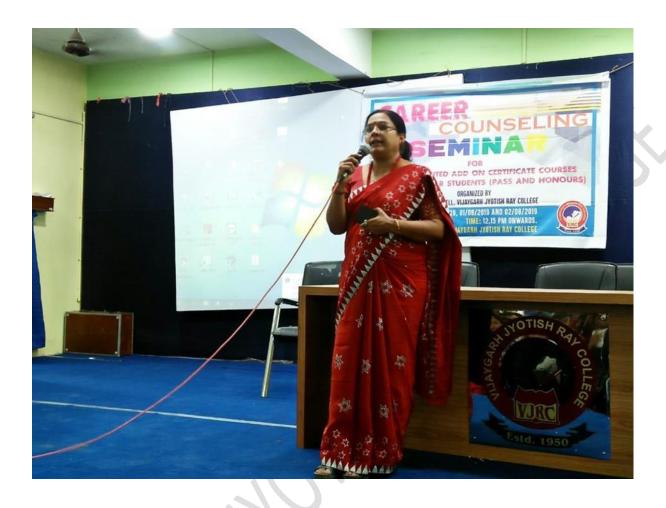

ted Add On Certificate Courses' was organized by the Placement Cell of the college from **30/07/2019 to 02/08/2019**. The purpose of the program was to encourage the students to enroll in various add on courses that the college was offering in collaboration with various institutes and to increase their skills and make them ready for the job market. The program was inaugurated by our respected Principal Madam Dr. Rajyasri Neogy and the coordinators of the various courses informed the students about the syllabus and the job opportunities in that field. 338 students participated in the program. The flyer, pictures of the program are given below and the participation list is given in the following link.

https://drive.google.com/file/d/1GRH-BWFACFrmELw9nCAm8fyYrRepZ65n/view?usp=sharing



































## VIJAYGAR

8/2, BEJOYGARH, JADAVPUR, KOLKATA-700 032

#### **Workshop on Science Film Making**

Science Film-Making Workshop was organized by the Department of Journalism and Mass Communication, Vijaygarh Jyotish Ray College, on 31st August 2019, in collaboration with Indian Science News Association & Vigyan Prasar, DST, Govt. of India. 41 students participated in the workshop. Given below are the pictures and participation list of the program. Flyer of the program is also given below.







# Workshop on Science Film Making

Organised By

#### VIJAYGARH JYOTISH RAY COLLEGE

IN COLLABORATION WITH INDIAN SCIENCE NEWS ASSOCIATION, KOLKATA VIGYAN PRASAR, DST, GOVT. OF INDIA, NEW DELHI

31st August,2019















(Affiliated to The University of Calcutta) 8/