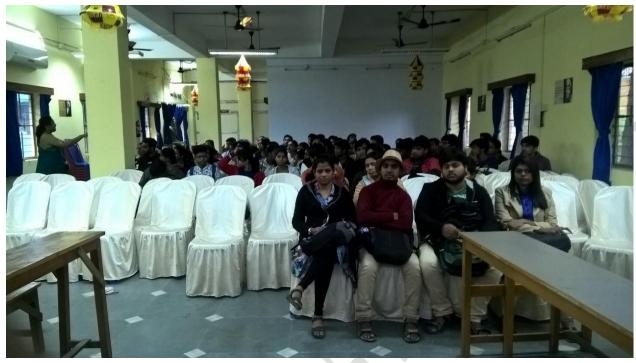

#### Special Lecture on 'Scope of Economics in the Job Market'

A Special Lecture on 'Scope of Economics in the Job Market' was organized by the Department of Economics on **25.08.2018**. The speaker was Mr. Kajol Roy, WBCS (Executive), Deputy Secretary, Government of West Bengal. Given below is the participation list and pictures of the program.