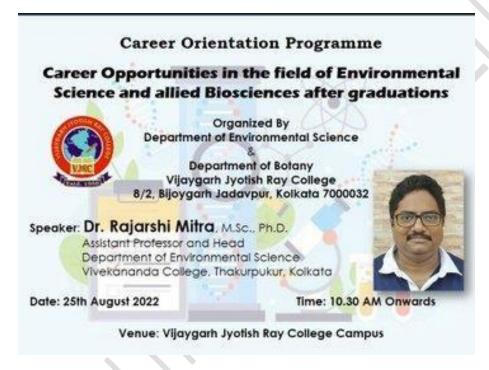

asosmy                  |                 |
|         |                      |                           |           |                       |                |                                          |                 |



























(Affiliated to The University of Calcutta) 8/2, BEJOYGARH, JADAVPUR, KOLKATA-700 032

#### **Career Orientation Program**

A Career Orientation Program was organized by the Department of Environmental Science and Department of Botany on **25.08.2022**. 1st, 3rd & 5th-semester students felt encouraged by the speech delivered by Dr. Rajarshi Mitra (Assistant Professor and Head, Department of Environmental Science, Vivekananda College, Thakurpukur). 24 students were present. Given below is the participation list, flyer and pictures of the program.







(Affiliated to The University of Calcutta) 8/2, BEJOYGARH, JADAVPUR, KOLKATA-700 032

# PARTICIPATION LIST OF SPECIAL LECTURE (GIVEN BY Dr. RAJARSHI MITRA) Congamized by DEPARTMENT OF ENVIRONMENTAL SCIENCE DATE: 25-8-22

| SL<br>NO | NAME                 | SIGNATURE                            |
|----------|----------------------|--------------------------------------|
| 1.       | DIGBIJOY GUHA        | Digbijoy Cuhu. (FNVA 5+11 Sem)       |
| 2.       | ANISH MUKHERJEE      | Anish Mulhyris (ENIVA 5th Cem)       |
| 3.       | SAYAN SARKAR         | Souton Solp Kolp (FN VA STU Sem)     |
| 4.       | SABA PARVEEN         | Besa Parvern (FNVA Stu Sein)         |
| 5.       | BUDHADITYA CHOWDHURY | Bushoditya Phowshurer (FNVA 3rd Sun) |
| 6.       | MONJARI DAS          | Mobiari Das