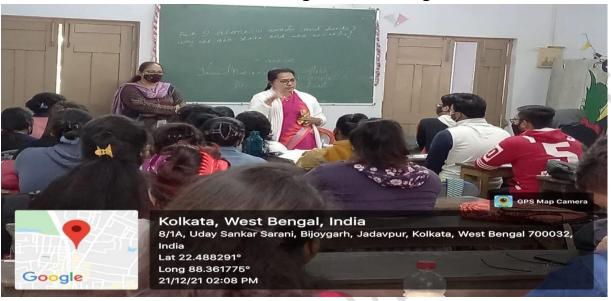

NIDHI RANI MISHRA | 20190416    |
| 7  | SUPRIYO DAS       | 20190545    |
| 8  | HRISHAV SEN       | 20190602    |
| 9  | SRUANI DAS        | 20190750    |
| 10 | SHRESTHA PAIK     | 20190799    |
| 11 | PRATIK MAJUMDER   | 20190864    |
| 12 | SWASTIKA DAS      | 20190895    |
| 13 | RIA RUDRA         | 20190947    |
| 14 | SRUA SENGUPTA     | 20190946    |
| 15 | HENA MITRA        | 20190949    |
| 16 | ANIKET BAGCHI     | 20191043    |
| 17 | SAPTARSHI GHOSH   | 20191052    |
| 18 | SATTIK HALDER     | 20191105    |

**Mentoring Programme: Link to the Notice:** 

https://drive.google.com/file/d/1GVZ5Uz8sHaxi39zs1-F7TVgj8\_BLc86C/view?usp=sharing





(Affiliated to The University of Calcutta) 8/2, BEJOYGARH, JADAVPUR, KOLKATA-700 032

### **Pictures of Mentoring Session in Progress**















(Affiliated to The University of Calcutta) 8/2, BEJOYGARH, JADAVPUR, KOLKATA-700 032

### Career Mentorship Programme Organized by Department of Philosophy, Vijaygarh Jyotish Ray College

Date: 23rd December 2021

Time: 1.30 PM Onwards (5th Semester Hons) 2.30 PM Onwards (3rd Semester Hons)

Career mentorship programme was organized in the Department of Philosophy, Vijaygarh Jyotish Ray College on 23rd December, 2021, for 5th Semester and 3rd Semester (Hons) Students in two different sessions. Mrs Mamata Mondal HOD, Dr. Laxmi Saha, Mrs. Baishali Roy Chowdhury and Mrs. Rinku Basu were all present in the sessions. Dr. Laxmi Saha, Assistant Professor of the department acted as the chief mentor and she was actively complemented with words of inspiration by other faculty members t