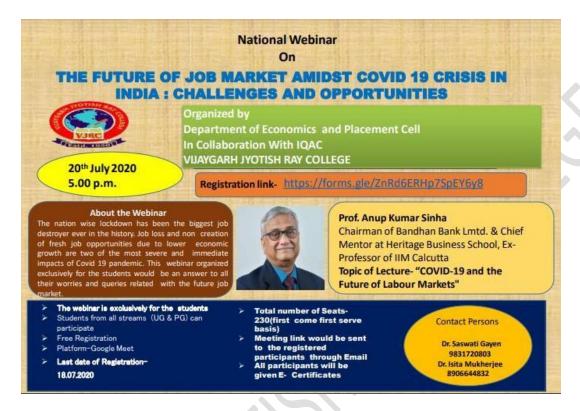

ere immediate impacts of COVID-19 pandemic. This webinar is organized exclusively for the students who can get answer to all their worries and queries related with the future job market.

PARTICIPANT'S PROFILE: Total 670 candidates registered from different institutions. Among the participants maximum are students from various educational institutions. Research Scholars are also put their interests in this programme. 80 students were from Vijaygarh Jyotish Ray College.

DESCRIPTION OF THE PROGRAMME: Our honourable speaker Prof. Anup Kumar Sinha, Chairman of Banklimited chief mentor at Heritage Business School, Ex Professor of IIM, Calcutta spoke on the topic "COVID-19 and the Future of Labour Markets.



(Affiliated to The University of Calcutta) 8/2, BEJOYGARH, JADAVPUR, KOLKATA-700 032



#### List of participants of Vijaygarh Jyotish Ray College:

| Name                | Designation | College                       | Department         |
|---------------------|-------------|-------------------------------|--------------------|
| SABARNO MAJUMDAR    | Student-UG  | Vijaygarh Jyotish Ray College | Chemistry          |
| Sourav Bhattacharya | Student-UG  | Vijaygarh Jyotish Ray College | History            |
| Sanjana porel       | Student-UG  | Vijaygarh jyotish ray College | Philosophy honours |
| Ankita Roy          | Student-UG  | Vijaygarh Jyotish Ray College | physiology         |
| Binayak Datta       | Student-UG  | Vijaygarh Jyotish Ray College | Economics          |
| Avijit Munda        | Student-UG  | Vijaygarh Jyotish Ray College | Physiology         |
| Souparn