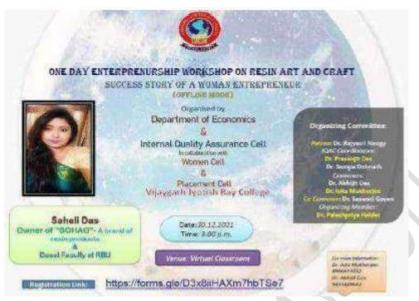

tal 79 students participated in the programme.

DESCRIPTION OF THE PROGRAMME: Our honorable speaker Prof. Saheli Das, Guest faculty of Rabindra Bharati University and the owner of 'SOHAG' - A brand of resin products, spoke on her own experiences behind her success. At the same time, she has demonstrated practically how to make resin products. She also demonstrated the making required to produce the products. The Entire Programme wasco-ordinate with the support of the Principal, Faculty members of Economics Department, IQAC Coordinators.

FEEDBACK: All the participants convey that they are very much satisfied about the webinar. Given below is the flyer, participation list and pictures of the program.





(Affiliated to The University of Calcutta) 8/2, BEJOYGARH, JADAVPUR, KOLKATA-700 032



#### **Participation List**

| SI<br>No. | Name                  | Department              |
|-----------|-----------------------|-------------------------|
| 1         | Sandipan Saha         | B.Com Hon               |
| 2         | Ms.Prerana Datta      | B. A General            |
| 3         | Mr Debopam Chanda     | B.Com                   |
| 4         | Mr. Rajesh Kumar Shaw | B.com ( General )       |
| 5         | Mr. Anirban Das       | B.com (Hon)             |
| 6         | Mr. RAJA SHAW         | Commerce ( B.com Hons ) |
| 7         | Pradeep Kumar Mondal  | B.Com                   |
| 8         | Ms. Mayuri Nag        | Department of Economics |
| 9         | Mr. Subhojit Bhandari | B. Com honours          |
| 10        | Ms. Deboshmita Roy    | B.Com honours           |
|