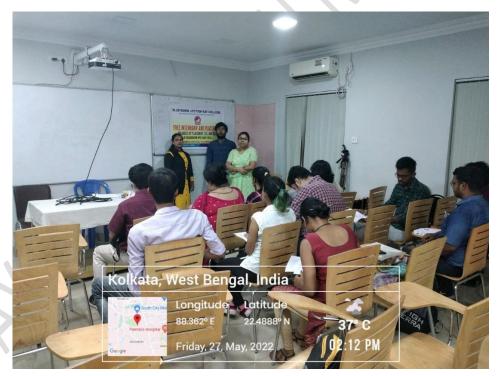

|                                   |                  |





















(Affiliated to The University of Calcutta) 8/2, BEJOYGARH, JADAVPUR, KOLKATA-700 032

#### **Career Counselling Session**

A Career Counselling session was organized by the Department of Physics on **08.06.2022** for the 6th Semester (Honours) students of their department. Prof. Surajit Sarkar discussed mainly their future prospects, especially their scope of higher study & also other career options. 4 students of semester 6 were present. Given below is the participation list and pictures of the program.

#### Career Counselling Program by Department of Physics

Sem - VI (Hons) Dated 08.06.2022

#### List of Participants:

- 1. Arghya Chakraborty
- 2. Jamin Gayen
- 3. Arbind Sha
- 4. Tanusree Paul













(Affiliated to The University of Calcutta) 8/2, BEJOYGARH, J