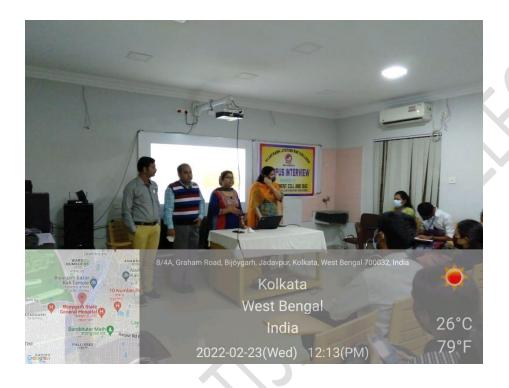

| Rahul Sardar          |
| 1   |                               |                     |           |             |                | The Contraction of the Contracti |                       |





















(Affiliated to The University of Calcutta) 8/2, BEJOYGARH, JADAVPUR, KOLKATA-700 032

#### **Career Counselling Seminar**

A Career Counselling Seminar organized by Placement Cell & IQAC in collaboration with Avision on **05-04-2022**. 61 students participated in the program. Given below is the flyer, participation list and pictures of the program.







| SLNO         | SH RAY COLLEGE IN COLLABORAT<br>NAME OF THE STUDENT | CLASS                |
|--------------|-----------------------------------------------------|----------------------|
| 1 Adi        | ti Sharma                                           | B.Com(H) 2nd Sen     |
|              | on kunast Andar.                                    | B.com(H) and Som.    |
| 3 89         | kash Tho Vil