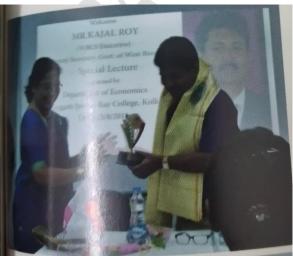

#### Special Lecture on 'Scope of Economics in the Job Market'

A Special Lecture on 'Scope of Economics in the Job Market' was organized by the Department of Economics on **25.08.2018**. The speaker was Mr. Kajol Roy, WBCS (Executive), Deputy Secretary, Government of West Bengal. Given below is the participation list and pictures of the program.