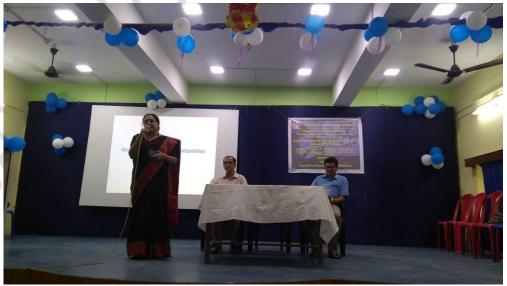

## Special Lecture on 'Exploring the facets and opportunities in the field of Microbiology'

A Special Lecture on 'Exploring the facets and opportunities in the field of Microbiology' was organized by the Department of Microbiology on **28.08.2018**. The speaker was Dr. Ambika C. Banerjee. He was the Former Corporate Adviser-R & D, East India Pharmaceutical Works Ltd. Given below is the participation list and pictures of the program.