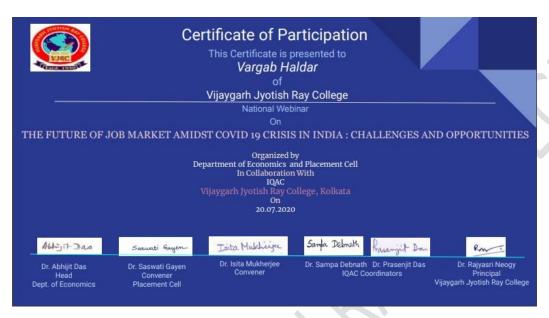

s<br>Communication<br>Honors |
| Sourav Goenka           | Student-UG | Vijaygarh Jyotish Ray College | Microbiology                                      |
| Soumyadip Das           | Student-UG | Vijaygarh Jyotish Ray College | B.A<br>Education(Honours)                         |
| Suman Naskar            | Student-UG | Vijaygarh Jyotish Ray Collage | Education<br>(Honours)                            |
| Udisha Mondal           | Student-UG | Vijaygarh Jyotish Ray College | Education                                         |
| Monjima ghosh           | Student-UG | Vijaygarh Jyotish Ray College | Journalism and mass communications                |











(Affiliated to The University of Calcutta) 8/2, BEJOYGARH, JADAVPUR, KOLKATA-700 032

#### Few Sample Certificates are given below-









## /IJAYGARH J`

(Affiliated to The University of Calcutta) 8/2, BEJOYGARH, JADAVPUR, KOLKATA-700 032

#### 3 Days Workshop on 'Preparation of Various Handicrafts and Decorative Items'

The workshop was organized by Women Cell, Placement Cell and IQAC in Collaboration with Pidilite from 06.08.2020-08.08.2020. The workshop was held in the ONLINE MODE and 60 students participated in the workshop. The workshop was exclusively for the female students of the college. This kind of workshop is an initiative by the Women and Placement Cell of the college towards woman empowerment. The students were taught various handicrafts items like Bottle painting, Photoframe with newspaper, Kurti making with Kundan technique and tie & dye technique by Mrs. Arpita Chakraborty (Guide teacher from Pidili