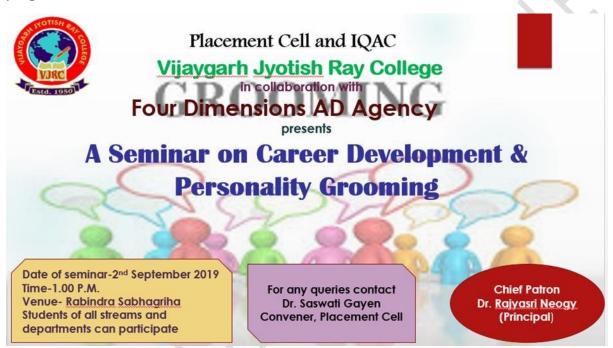

#### **Entry at Service Level**

A workshop on 'Entry at Service Level' was organized by the Placement Cell and IQAC of the college to familiarize students about the MCQ questions that come in various competitive examinations which have been uploaded in the college website for the benefit of the students. This program was mainly for the final year students to familiarize them about the pattern of questions that come in various competitive examinations. Each student was provided with a unique User ID and Password with which they can access the portal. More than 300 students had registered for this workshop. The flyer of the program is given below. The list of participants is given in the Google drive link given below.

#### **About the Program**

- It is an initiative to familiarize the final year students of the college about the topics and pattern of questions of different competitive examinations.
- A series of mock question papers and their solutions have been uploaded in the college website.
- Each of the final year student's will be given an unique User ID and Password. Using them they can Login into the portal and can solve the mock question papers and also find the solutions of the problems.
- . This initiative is introduced for the session 2017-18 and only for the final year students
- The students can collect their User ID and Password from their respective Head of the Department's.

For any queries contact Dr. Saswati Gayen Convener, Placement Cell

Chief Patron
Dr. Rajyasri Neogy
Principal

TAIC 1950

(Affiliated to The University of Calcutta) 8/2, BEJOYGARH, JADAVPUR, KOLKATA-700 032