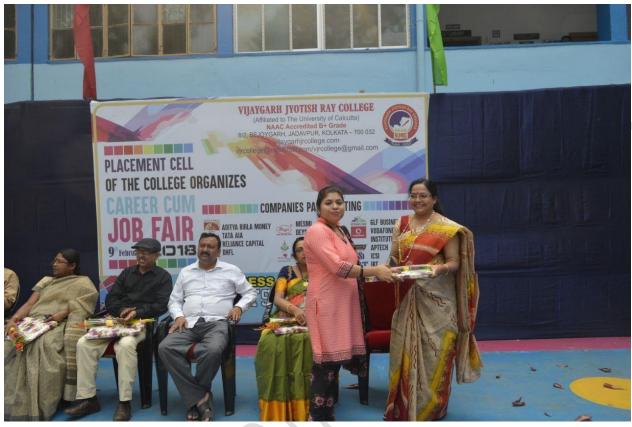

#### **Career Cum Job Fair**

A 'Career Cum Job Fair' was organized in the college premises on **09.02.18**. The program was organized by the Placement Cell and IQAC. The companies which participated in this fair were-Success Scholar, Bandhan, GLF Business School, IFD, Dream Zone, TUV, IBT, Aptech, Aditya Birla Money, TATA AIA, Reliance Capital, DHFL, NSHM, Vodafone and Exide. About 700 internal and 200 external students participated in the fair. Given below are some of the pictures of the program and the participation list is given the Google Drive link. The flyer of the event is also given below.