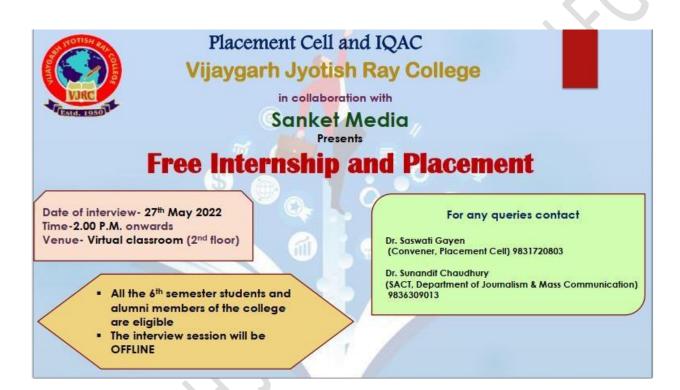

| 20210397<br>20211088<br>20210451<br>20211475<br>20211024<br>20210656<br>20211084             | Sayak A<br>Sayak<br>Grana<br>Saurana  | _Bo;            | r                      |          |





















(Affiliated to The University of Calcutta) 8/2, BEJOYGARH, JADAVPUR, KOLKATA-700 032

#### **Free Internship and Placement Program**

A 'Free Internship and Placement' program was organized by Placement Cell and IQAC of Vijaygarh Jyotish Ray College in collaboration with SANKET MEDIA. The program was held on **27.05.2022**. 16 students appeared for the interview. However none got selected in the final round. Given below is the flier, participation list and pictures of the program.







(Affiliated to The University of Calcutta) 8/2, BEJOYGARH, JADAVPUR, KOLKATA-700 032

List of Participants Appearing for the 'Free Internship & Placement' organized by the Placement Cell and IQAC, Vijaygarh Jyotish Ray College in Collaboration with Sanket Media on 27.05.2022

| No. | Name                   | Final<br>Yr./Passed<br>out | Class    | Section | Contact<br>Number