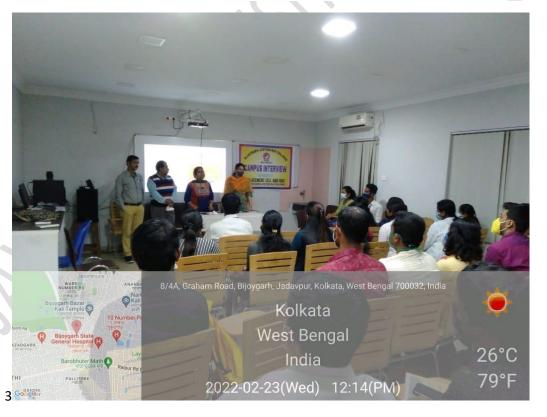

#### **Campus Interview by TATA AIA**

A campus interview for the final year students was organized by Placement Cell and IQAC of the college in collaboration with TATA AIA on **22.12.2017**. 28 students participated in the placement drive but none got selected in the final round. Given below is the flyer, attendance list and pictures of the program.