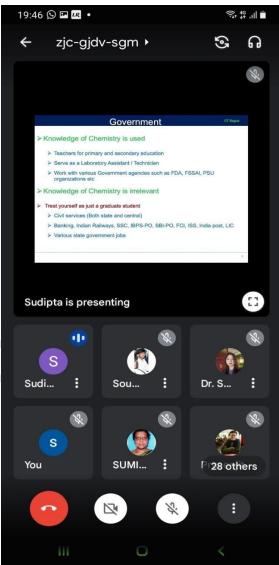

raborty | Chemistry (H) | 6 <sup>th</sup> Semester |
| 36 | Arijit Rana           | Chemistry (H) | Semester 4               |
| 37 | Lipika Sardar         | Chemistry (H) | 6 semester               |
| 38 | Susanta kayal         | Chemistry (H) | 2 <sup>nd</sup> Semester |
| 39 | SUDIPTO BOSE          | Chemistry (H) | 2 Semester               |
| 40 | Amit paul             | Chemistry (H) | 2 <sup>nd</sup> Semester |
| 41 | RITAM MONDAL          | Chemistry (H) | 2 <sup>nd</sup> Semester |
| 42 | Zeba Anwar            | Chemistry (H) | 2 <sup>nd</sup> Semester |
| 43 | Sanchita Saha         | Chemistry (H) | 2 <sup>nd</sup> Semester |
| 44 | Dipanjan Datta.       | Chemistry (H) | 2nd Semester.            |
| 45 | Adittya Routh         | Chemistry (H) | 2 <sup>nd</sup> Semester |













(Affiliated to The University of Calcutta) 8/2, BEJOYGARH, JADAVPUR, KOLKATA-700 032

### CERTIFICATE



OF PARTICIPATION

This is to certify that Tridha Ghosh. U.S. 6th Semester Student

of Vijaygarh Jyotish Ray College had participated in the Career Guidance Program, Exploring the Career Opportunities for B.Sc. Chemistry(H) Students' organized by Department of Chemistry, Placement Cell, Career Guidance Cell & IQAC, Vijaygarh Jyotish Ray College held on 27<sup>th</sup> May 2022.

Sayantani Chatterjas

SuitaRoy

Pracernit Dan

Convener HOD
Asst. Professor
Dept. of Chemistry

HOD
Chemistry

IQAC Coordinator Rajyani Musy Principal Vijaygarh Jyotish Ray College



VIRC P

(Affiliated to The University of Calcutta) 8/2, BEJOYGARH, JADAVPUR, KOLKATA-700 032

#### Training and Placement Op