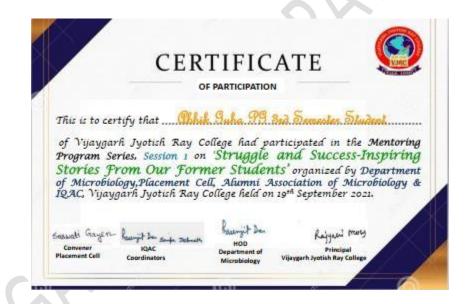

ster | Microbiology        |
| 111 | Tunir Bid          | Student-UG 3rd Semester | Microbiology        |
| 112 | Rajdip saha        | Student-UG 3rd Semester | Microbiology honors |
| 113 | Soumyadip Shit     | Student-UG 5th Semester | Microbiology        |
| 114 | Somjit Khanra      | Student-UG 3rd Semester | Microbiology        |
| 115 | Shreyashri Kundu   | Student-UG 5th Semester | Microbiology        |
| 116 | Tisha Sarkar       | Student-UG 3rd Semester | Microbiology (Hons) |
| 117 | Sayan Ghosh        | Ex-student              | Microbiology        |
| 118 | Sagar Das          | Ex-student              | MCBA                |
| 119 | Sri Anirban Biswas | Ex-student              | Microbiology        |
|     | •                  |                         |                     |













(Affiliated to The University of Calcutta) 8/2, BEJOYGARH, JADAVPUR, KOLKATA-700 032

#### **Career Counselling Webinar on Government Job opportunities in Economics**

ORGANISER: Department of Economics with Placement Cell in collaboration with IQAC (Vijaygarh Jyotish Ray College) Kolkata

DATE: 21st September, 2021 at 6:00 PM

<u>PREAMBLE:</u> One-day Webinar on Government Job opportunities in Economics has been conducted on 21<sup>st</sup> September, 2021 organized by Department of Economics with Placement Cell in collaboration with IQAC (VJRC) Kolkata

<u>OBJECTIVE:</u> This programme is basically for a carrier guidance programme for the students of Economics.

<u>PARTICIPANT'S PROFILE:</u> Total 124 candidates registered from different institutions. Amongthe participants ma