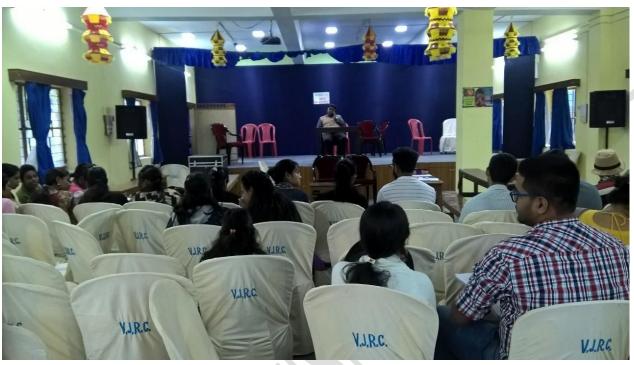

#### **Campus Interview by TATA AIA**

A campus interview for the final year students was organized by Placement Cell and IQAC of the college in collaboration with TATA AIA on **22.12.2017**. 28 students participated in the placement drive but none got selected in the final round. Given below is the flyer, attendance list and pictures of the program.