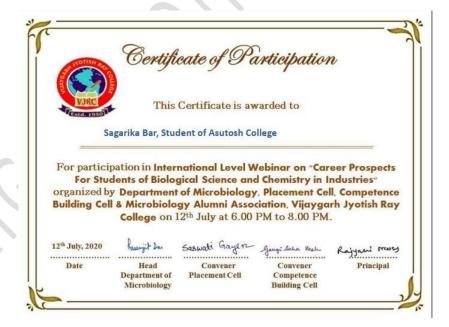

ATTERJEE       | Ex- Student | VIJAY GARH JYOTISH ROY<br>COLLEGE | MICROBIOLOGY                 |
| Mahasina Rahaman          | Ex- Student | Vijaygarh Jyotish Ray College     | Microbiology                 |
| Oishi Chakraborty         | Student -UG | Vijoygarh jyotish ray college     | Bsc.bio General              |
| Gourab Shome              | Ex- Student | Vijaygarh Jyotish Ray College     | Microbiology                 |
| Avijit Adhikary           | Ex- Student | Vijaygarh Jyotish Ray College     | Microbiology                 |
| Tista Ghosh               | Ex- Student | Bijoygarh Jyotish Ray college     | Microbiology                 |













(Affiliated to The University of Calcutta) 8/2, BEJOYGARH, JADAVPUR, KOLKATA-700 032



#### Few Sample Certificates are given below



Phone: 033-2412-4082



#### **VIJAYGARH JYOTISH RAY COLLEGE**







8/2, BEJOYGARH, JADAVPUR, KOLKATA-700 032

#### NATIONAL LEVEL WEBINER on The Future of Entrepreneurship in Post Covid Era

TITLE- The Future of Job Market Amidst COVID-19 Crisis in India: Challenges and Opportunities

ORGANISER: Department of Economics & Placement Cell with IQAC (Vijaygarh Jyotish Ray College) in collaboration with Research & Guidance Cell, Vijaygarh Jyotish Ray College, Kolkata

DATE: **20<sup>th</sup> July, 2020** at 5:00 PM

PREAMBLE: One-day National Webinar on The Future of Job Market Amidst COVID-19 Crisis in India: Challenges and Opportunities has been conducted on 20th July, 2020 on YouTube platform, organized by the Department of Economics and Placement Cell in collaboration with IQAC (Vijayg