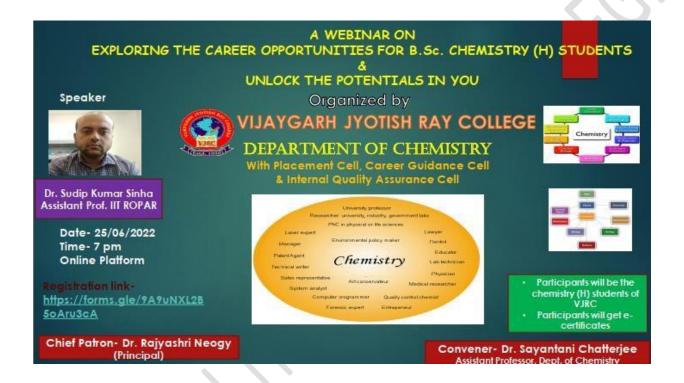

ist and pictures of the program.

#### Career Counselling Program by Department of Physics

Sem - VI (Hons) Dated 08.06.2022

#### List of Participants:

- 1. Arghya Chakraborty
- 2. Jamin Gayen
- 3. Arbind Sha
- 4. Tanusree Paul













(Affiliated to The University of Calcutta) 8/2, BEJOYGARH, JADAVPUR, KOLKATA-700 032

#### **Career Counselling Webinar**

A career counselling webinar on 'Exploring the Career Opportunities for B.Sc Chemistry (H) students and unlock the potentials in you' was organized by Department of Chemistry, Placement Cell, Career Guidance Cell and IQAC on **25.06.2022**. The speaker was Dr. Sudip Kumar Sinha, Assistant Professor of IIT ROPAR. 45 students participated in the webinar. Given below is the flyer, participation list and screen shots of the program.







(Affiliated to The University of Calcutta) 8/2, BEJOYGARH, JADAVPUR, KOLKATA-700 032



#### Participation list of the program

| SI No. | Name                  | Department    | Semester                 |
|--------|-----------------------|---------------|--------------------------|
| 1      | Soumen Maity          | Chemistry (H) | 4th Semester             |
| 2      | Raju BISAI            | Chemistry (H) | 4th Semester             |
| 3      | Gopal krishna Maity   | Chemistry (H) | 4 <sup>th</sup> Semester |
| 4      | Jit chakraborty       | Chemistry (H) | 2nd Semester             |
| 5      | Jayanta Mandal        | Chemistry (H) | 6th semester             |
| 6      | Subhashree Das        | Chemistry (H) | Sem 4                    |
| 7      | Sayandip Manna        | Chemist