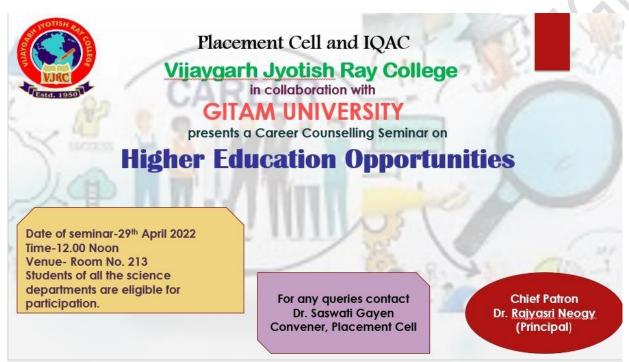

(om (Hons)                                           |
| Sem-IV   | B. Com Corene                                           |
| sem-IV   | R. com (Hons)                                           |
| Rem-TV   | To. Com (How).                                          |
|          | SEM-IV<br>Sen-4<br>Sen-IV<br>Sem-IV<br>Sem-IV<br>Sem-IV |



























(Affiliated to The University of Calcutta) 8/2, BEJOYGARH, JADAVPUR, KOLKATA-700 032

#### **Career Counselling Seminar**

A career counselling seminar on 'Higher Education Opportunities' was organized by Placement Cell and IQAC, Vijaygarh Jyotish Ray College in collaboration with GITAM University on **29-04-2022**. 67 students participated in the program. Given below is the flyer, participation list and pictures of the program.







# VIJAYGARH JYOTISH RAY COLLEGE (Affiliated to The University of Calcutta) 8/2, BEJOYGARH, JADAVPUR, KOLKATA-700 032

| CO   | UNSELING SEMINER ORGANISED BY<br>IN COLLABORATION W                       |                                                   | TISH RAY COLLEGE