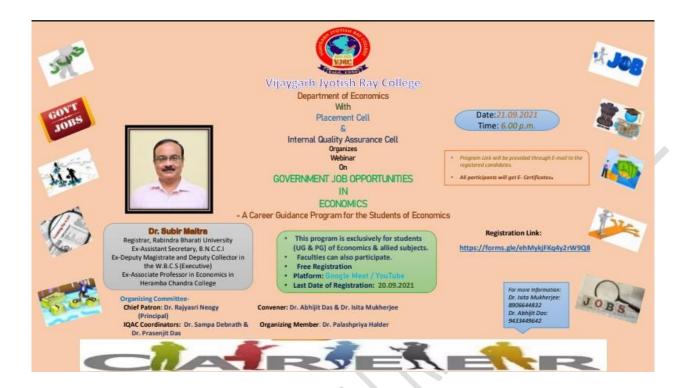

aximum were students from various educational institutions. Research Scholars are also put their interests in this programme. 8 students were from Vijaygarh Jyotish Ray College.

<u>DESCRIPTION OF THE PROGRAMME:</u> Our honorable speaker Prof. Dr. Subir Maitra, Registrar, Rabindra Bharati University, Ex-Assistant Secretary B.N.C.C.I, Ex-Deputy Magistrate and Deputy Controller in the W.B.C.I (executive) and Ex Associate Professor in Economics in Heramba Chandra spoke on Government Job opportunities in Economics.

Flyer and list of participants from Vijaygarh Jyotish Ray College is given below.

Recorded Session Video:

https://drive.google.com/file/d/1b8rhZrBQIW26ZQcd0b-AdKb68mJkHgZz/view?usp=sharing





(Affiliated to The University of Calcutta) 8/2, BEJOYGARH, JADAVPUR, KOLKATA-700 032



#### **Participation List**

| SI No. | Name of the student       | Name of the College           |
|--------|---------------------------|-------------------------------|
| 1      | Ms Kritika Bhowal         | Vijaygarh Jyotish Ray College |
| 2      | Ms. Susmita Sarkar        | Vijaygarh Jyotish Ray College |
| 3      | Mr. Soumik Mitra          | Vijaygarh Jyotish Ray College |
| 4      | Ms. Riddhi Banerjee       | Vijaygarh Jyotish Ray College |
| 5      | Miss SWARNALI CHAKRABORTY | Vijaygarh Jyotish Ray College |
| 6      | MS.DEBOSMITA BANIK        | Vijaygarh Jyotish Ray College |
| 7      | Mr Druhin Ghosh           | Vijaygarh Jyotish Ray College |
| 8      | Mr. Syed Arman Ali        | Vijaygarh Jyotish Ray College |





(Affiliated to The University of Calcutta) 8/2, BEJOYG