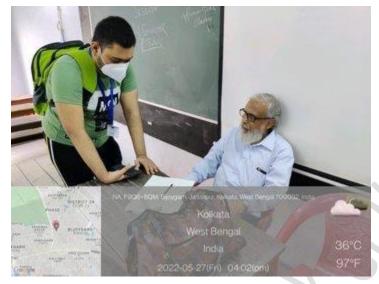

| 20210397<br>20211088<br>20210451<br>20211475<br>20211024<br>20210656<br>20211084             | Sayak A<br>Sayak<br>Grana<br>Saurana  | _Bo;            | r                      |          |





















(Affiliated to The University of Calcutta) 8/2, BEJOYGARH, JADAVPUR, KOLKATA-700 032

#### **Free Internship and Placement Program**

A 'Free Internship and Placement' program was organized by Placement Cell and IQAC of Vijaygarh Jyotish Ray College in collaboration with SANKET MEDIA. The program was held on **27.05.2022**. 16 students appeared for the interview. However none got selected in the final round. Given below is the flier, participation list and pictures of the program.







(Affiliated to The University of Calcutta) 8/2, BEJOYGARH, JADAVPUR, KOLKATA-700 032

List of Participants Appearing for the 'Free Internship & Placement' organized by the Placement Cell and IQAC, Vijaygarh Jyotish Ray College in Collaboration with Sanket Media on 27.05.2022

| No. | Name