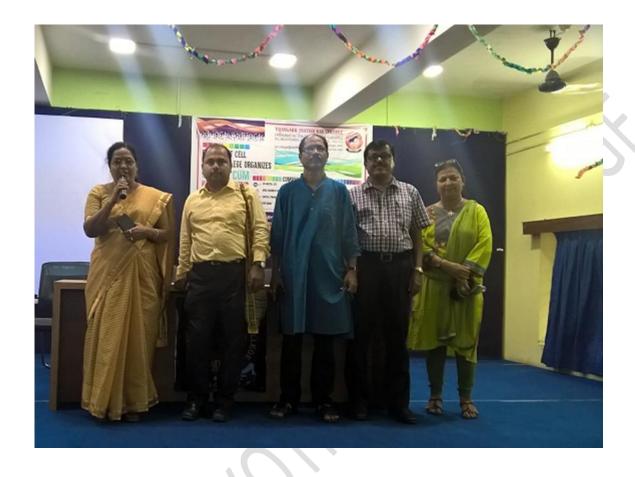

#### **Career Cum Job Fair**

A 'Career Cum Job Fair' was organized in the college premises on **09.02.18**. The program was organized by the Placement Cell and IQAC. The companies which participated in this fair were-Success Scholar, Bandhan, GLF Business School, IFD, Dream Zone, TUV, IBT, Aptech, Aditya Birla Money, TATA AIA, Reliance Capital, DHFL, NSHM, Vodafone and Exide. About 700 internal and 200 external students participated in the fair. Given below are some of the pictures of the program and the participation list is given the Google Drive link. The flyer of the event is also given below.