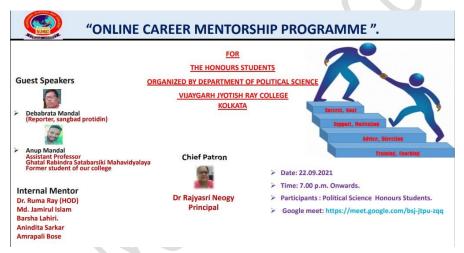

y College |
| 8      | Mr. Syed Arman Ali        | Vijaygarh Jyotish Ray College |





(Affiliated to The University of Calcutta) 8/2, BEJOYGARH, JADAVPUR, KOLKATA-700 032

#### CAREER COUNSELLING WEBINER BY DEPARTMENT OF POLITICAL SCIENCE

On 22<sup>nd</sup> September 2021, a webinar on career counselling was initiated online among the students of Political science department. The programme aimed at guiding the students for their future endeavour. The speaker were Debobrata Mondal, journalist, of Sanbad Protidin and Anup Mondal, Asssistant Professor of Ghatal College. Feedback from the students was encouraging. 71 students attended the webinar. The departmental online mentoring was lectured by faculties Dr, Ruma Ray, Md. Jamirul Islam, Barsha Lahiri, Amrapali Bose, Dr. Anindita Sarkar,



Online Career Mentorship Programme on 22<sup>nd</sup> September 2021.

#### Vijaygarh Jyotish Ray College Department of Political Science Registered Candidates for online Career Counselling 22.09.2021

| C I Ma  | Nome             | Mobile     | Cassian | Cubicat   | Email                 |
|---------|------------------|------------|---------|-----------|-----------------------|
| S.L No. | Name             | Modile     | Session | Subject   | Eman                  |
| 1.      | UJJAL GHOSH ROY  | 9804395882 | 2017-20 | Political | ujjalghoshroy88@gma   |
|         |                  |            |         | Science   | il.com                |
| 2.      | DIPU GHOSH       | 8621977964 | 2017-20 | Political | dipughosh9719@gmai    |
|         |                  |            |         | Sc