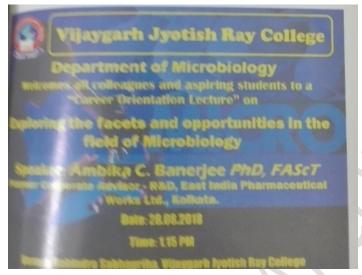

## Special Lecture on 'Exploring the facets and opportunities in the field of Microbiology'

A Special Lecture on 'Exploring the facets and opportunities in the field of Microbiology' was organized by the Department of Microbiology on **28.08.2018**. The speaker was Dr. Ambika C. Banerjee. He was the Former Corporate Adviser-R & D, East India Pharmaceutical Works Ltd. Given below is the participation list and pictures of the program.