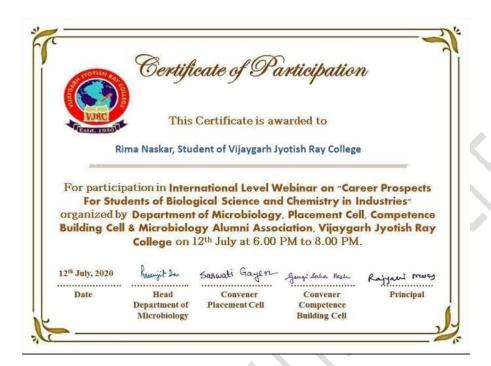

MICROBIOLOGY                 |
| Mahasina Rahaman          | Ex- Student | Vijaygarh Jyotish Ray College     | Microbiology                 |
| Oishi Chakraborty         | Student -UG | Vijoygarh jyotish ray college     | Bsc.bio General              |
| Gourab Shome              | Ex- Student | Vijaygarh Jyotish Ray College     | Microbiology                 |
| Avijit Adhikary           | Ex- Student | Vijaygarh Jyotish Ray College     | Microbiology                 |
| Tista Ghosh               | Ex- Student | Bijoygarh Jyotish Ray college     | Microbiology                 |













(Affiliated to The University of Calcutta) 8/2, BEJOYGARH, JADAVPUR, KOLKATA-700 032



#### Few Sample Certificates are given below



Phone: 033-2412-4082



#### **VIJAYGARH JYOTISH RAY COLLEGE**







8/2, BEJOYGARH, JADAVPUR, KOLKATA-700 032

#### NATIONAL LEVEL WEBINER on The Future of Entrepreneurship in Post Covid Era

TITLE- The Future of Job Market Amidst COVID-19 Crisis in India: Challenges and Opportunities

ORGANISER: Department of Economics & Placement Cell with IQAC (Vijaygarh Jyotish Ray College) in collaboration with Research & Guidance Cell, Vijaygarh Jyotish Ray College, Kolkata

DATE: **20<sup>th</sup> July, 2020** at 5:00 PM

PREAMBLE: One-day National Webinar on The Future of Job Market Amidst COVID-19 Crisis in India: Challenges and Opportunities has been conducted on 20th July, 2020 on YouTube platform, organized by the Department of Economics and Placement Cell in collaboration with IQAC (Vijaygarh Jyotish Ray College), Kolkata

OBJECTIVE: The nation wise lock