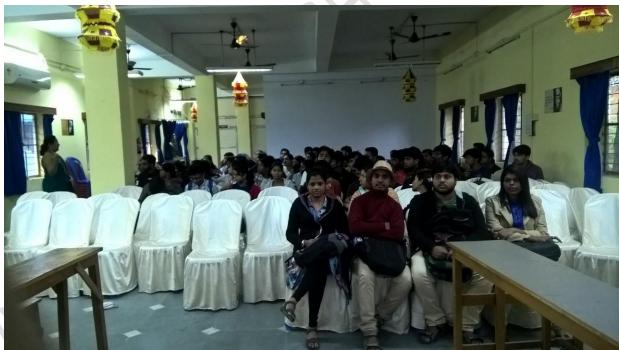

#### Special Lecture on 'Scope of Economics in the Job Market'

A Special Lecture on 'Scope of Economics in the Job Market' was organized by the Department of Economics on **25.08.2018**. The speaker was Mr. Kajol Roy, WBCS (Executive), Deputy Secretary, Government of West Bengal. Given below is the participation list and pictures of the program.