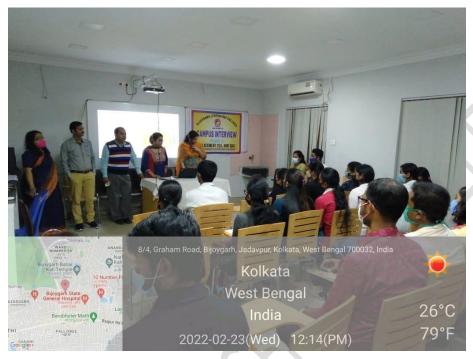

#### **Campus Interview by TATA AIA**

A campus interview for the final year students was organized by Placement Cell and IQAC of the college in collaboration with TATA AIA on **22.12.2017**. 28 students participated in the placement drive but none got selected in the final round. Given below is the flyer, attendance list and pictures of the program.