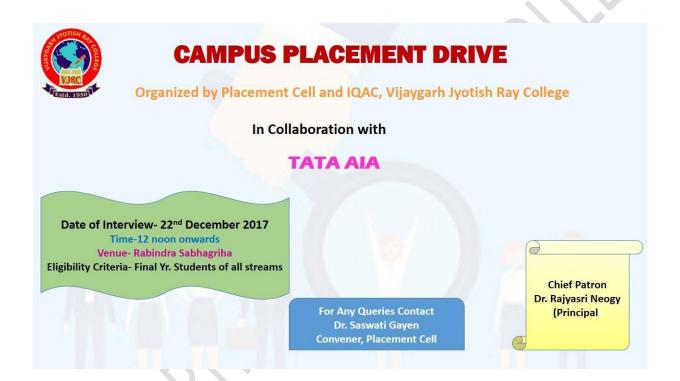

#### **Campus Interview by TATA AIA**

A campus interview for the final year students was organized by Placement Cell and IQAC of the college in collaboration with TATA AIA on **22.12.2017**. 28 students participated in the placement drive but none got selected in the final round. Given below is the flyer, attendance list and pictures of the program.