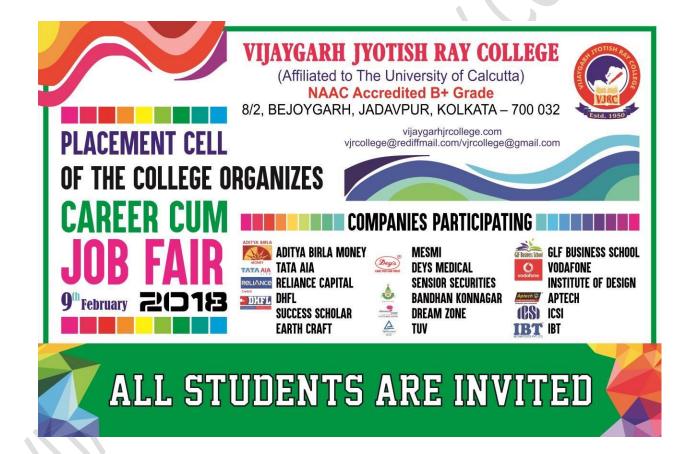

#### **Career Cum Job Fair**

A 'Career Cum Job Fair' was organized in the college premises on **09.02.18**. The program was organized by the Placement Cell and IQAC. The companies which participated in this fair were-Success Scholar, Bandhan, GLF Business School, IFD, Dream Zone, TUV, IBT, Aptech, Aditya Birla Money, TATA AIA, Reliance Capital, DHFL, NSHM, Vodafone and Exide. About 700 internal and 200 external students participated in the fair. Given below are some of the pictures of the program and the participation list is given the Google Drive link. The flyer of the event is also given below.