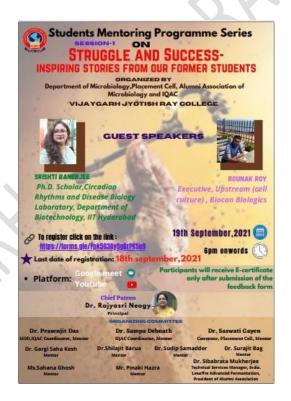

m 2 successful alumni members of the Department of Microbiology Miss Srishti Banerjee (Ph.D Scholar, Circadian Rhythms& Disease Biology Laboratory, Department of Biotechnology, IIT Hyderabad) and Mr. Rounak Ray (Executive, upstream cell culture, Biocon Biologics) shared their story and knowledge with the participants and inspired them to move on even if they fail a few times. Both the speakers had completed their graduation from this department and now they were working in entirely 2 different fields. So, they also talked about the various scopes and career opportunities in microbiology. 119 students of the college participated in the webinar. The supporting documents of the program like flyer, pictures from the webinar, participation list and certificate of participation is given below.















## VIJAYGARH JYOTISH RAY COLLEGE (Affiliated to The University of Calcutta)

(Affiliated to The University of Calcutta) 8/2, BEJOYGARH, JADAVPUR, KOLKATA-700 032



#### **Participation List**

| SI No. | Name                | Class                   | Department        |
|--------|---------------------|-------------------------|-------------------|
|        |                     |                         |                   |
| 1      | Anirita Chatterjee  | Student-UG 3rd Semester | Botany department |
| 2      | Soumantika Ghosh    | Student-UG 5th Semester | Botany            |
| 3      | Anwesha Barui       | Student-UG 3rd Semester | Botany            |
| 4      | Ankita Majumder     | Student-UG 5th Semester | Botany            |
| 5      | Susmita Roy         | Studen