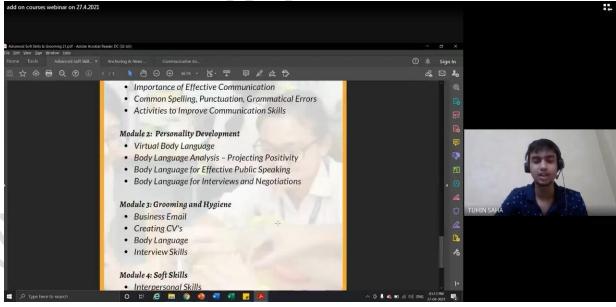

#### **Career Cum Job Fair**

A 'Career Cum Job Fair' was organized in the college premises on **09.02.18**. The program was organized by the Placement Cell and IQAC. The companies which participated in this fair were-Success Scholar, Bandhan, GLF Business School, IFD, Dream Zone, TUV, IBT, Aptech, Aditya Birla Money, TATA AIA, Reliance Capital, DHFL, NSHM, Vodafone and Exide. About 700 internal and 200 external students participated in the fair. Given below are some of the pictures of the program and the participation list is given the Google Drive link. The flyer of the event is also given below.