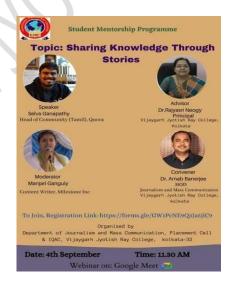

Jyotish Ray College Ishika Chakraborty Student Female Asutosh College Priyanka Roy Teacher Female









(Affiliated to The University of Calcutta) 8/2, BEJOYGARH, JADAVPUR, KOLKATA-700 032

# Student Mentorship and Career Counselling Programme, Sharing Knowledge Through Stories

No. of Attendees- 39 participants were from Vijaygarh Jyotish Ray College

Date of the program- 04.09.2021

**Speaker** – Selva Ganapathy, Head of Community (Tamil), Quora **Description of the webinar**- A 'Student Mentorship and Career Counselling Programme' was arranged on the topic of 'Sharing knowledge through stories' by Journalism and Mass Communication, Placement Cell and IQAC of Vijaygarh Jyotish Ray College. Manjari Ganguly was the moderator of the webinar. Given below are pictures of the webinar.









(Affiliated to The University of Calcutta) 8/2, BEJOYGARH, JADAVPUR, KOLKATA-700 032

#### **CERTIFICATE**



#### **LIST OF PARTICIPANTS**

| SL. NO | NAME                     | INSTITUTE                      |
|--------|--------------------------|--------------------------------|
| 01     | Dr. Arnab Kumar Banerjee | Vijaygarh Jyotish Ray College  |
| 02     | Dr. Bakul Srimany        | Vijaygarh Jyotish Ray College  |
| 03     | Prof. Sunandit Chaudhury | Vijaygarh Jyotish Ray College  |
| 04     | SHIV SHANKAR DAS         | RAMADEVI WOMEN'S UNIVERSITY    |
| 05     | Monjima Ghosh            | Vijaygarh Jyotish Ray College  |
| 06     | Ujjal Ghosh Roy          | Vijaygarh Jyotish Ray College  |
| 07     | Kanka Majumder           | Surendranath College for Women |
| 08     | Amrit