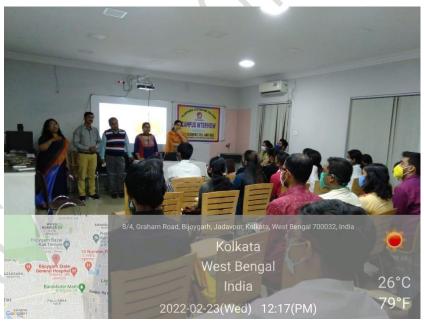

#### **Campus Interview by TATA AIA**

A campus interview for the final year students was organized by Placement Cell and IQAC of the college in collaboration with TATA AIA on **22.12.2017**. 28 students participated in the placement drive but none got selected in the final round. Given below is the flyer, attendance list and pictures of the program.