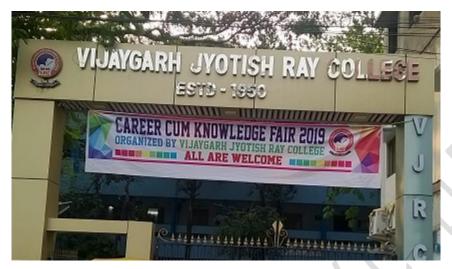

#### **Career Cum Job Fair**

A 'Career Cum Job Fair' was organized in the college premises on **09.02.18**. The program was organized by the Placement Cell and IQAC. The companies which participated in this fair were-Success Scholar, Bandhan, GLF Business School, IFD, Dream Zone, TUV, IBT, Aptech, Aditya Birla Money, TATA AIA, Reliance Capital, DHFL, NSHM, Vodafone and Exide. About 700 internal and 200 external students participated in the fair. Given below are some of the pictures of the program and the participation list is given the Google Drive link. The flyer of the event is also given below.