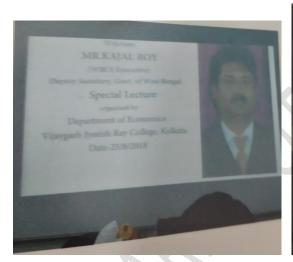

#### Special Lecture on 'Scope of Economics in the Job Market'

A Special Lecture on 'Scope of Economics in the Job Market' was organized by the Department of Economics on **25.08.2018**. The speaker was Mr. Kajol Roy, WBCS (Executive), Deputy Secretary, Government of West Bengal. Given below is the participation list and pictures of the program.