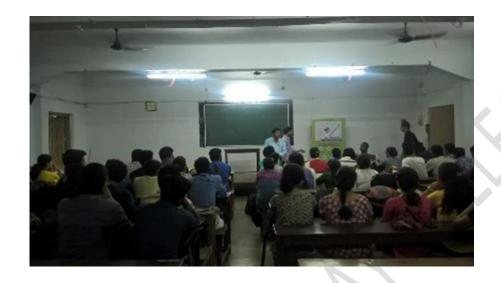

#### **Entry at Service Level**

A workshop on 'Entry at Service Level' was organized by the Placement Cell and IQAC of the college to familiarize students about the MCQ questions that come in various competitive examinations which have been uploaded in the college website for the benefit of the students. This program was mainly for the final year students to familiarize them about the pattern of questions that come in various competitive examinations. Each student was provided with a unique User ID and Password with which they can access the portal. More than 300 students had registered for this workshop. The flyer of the program is given below. The list of participants is given in the Google drive link given below.

#### **About the Program**

- It is an initiative to familiarize the final year students of the college about the topics and pattern of questions of different competitive examinations.
- A series of mock question papers and their solutions have been uploaded in the college website.
- Each of the final year student's will be given an unique User ID and Password. Using them they can Login into the portal and can solve the mock question papers and also find the solutions of the problems.
- . This initiative is introduced for the session 2017-18 and only for the final year students
- The students can collect their User ID and Password from their respective Head of the Department's.