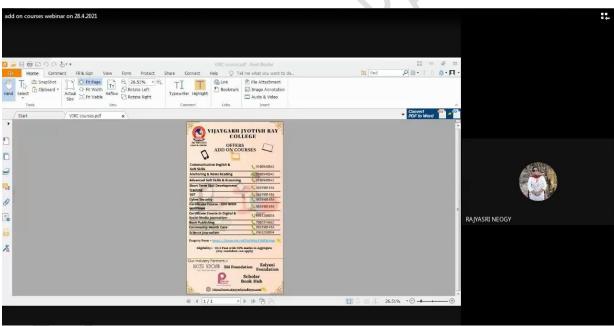

#### **Career Cum Job Fair**

A 'Career Cum Job Fair' was organized in the college premises on **09.02.18**. The program was organized by the Placement Cell and IQAC. The companies which participated in this fair were-Success Scholar, Bandhan, GLF Business School, IFD, Dream Zone, TUV, IBT, Aptech, Aditya Birla Money, TATA AIA, Reliance Capital, DHFL, NSHM, Vodafone and Exide. About 700 internal and 200 external students participated in the fair. Given below are some of the pictures of the program and the participation list is given the Google Drive link. The flyer of the event is also given below.