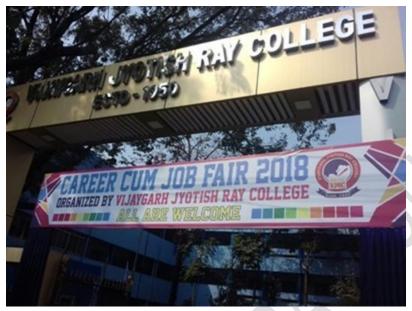

#### **Career Cum Job Fair**

A 'Career Cum Job Fair' was organized in the college premises on **09.02.18**. The program was organized by the Placement Cell and IQAC. The companies which participated in this fair were-Success Scholar, Bandhan, GLF Business School, IFD, Dream Zone, TUV, IBT, Aptech, Aditya Birla Money, TATA AIA, Reliance Capital, DHFL, NSHM, Vodafone and Exide. About 700 internal and 200 external students participated in the fair. Given below are some of the pictures of the program and the participation list is given the Google Drive link. The flyer of the event is also given below.