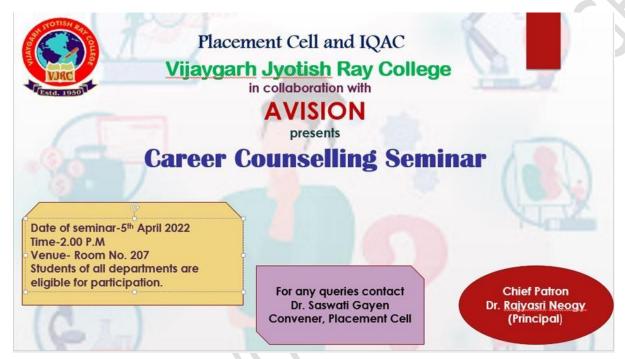

| Rahul Sardar          |
| 1   |                               |                     |           |             |                | The Contraction of the Contracti |                       |





















(Affiliated to The University of Calcutta) 8/2, BEJOYGARH, JADAVPUR, KOLKATA-700 032

#### **Career Counselling Seminar**

A Career Counselling Seminar organized by Placement Cell & IQAC in collaboration with Avision on **05-04-2022**. 61 students participated in the program. Given below is the flyer, participation list and pictures of the program.







| SLNO         | SH RAY COLLEGE IN COLLABORAT<br>NAME OF THE STUDENT | CLASS                |
|--------------|-----------------------------------------------------|----------------------|
| 1 Adi        | ti Sharma                                           | B.Com(H) 2nd Sen     |
|              | on kunast Andar.                                    | B.com(H) and Som.    |
| 3 89         | kash Tho Vil                                        | B. com/ (n) and sem. |
| 4 Pin        | 4° Shaw.                                            | B. Care (G) 2nd Sen. |
| 5 Sec        | ma Shaw                                             | B. com (b) and Berry |
| 6 Piu        | Haldez                                              | B. com (H) and Sem   |
| 7 Ain        | abi Sahani