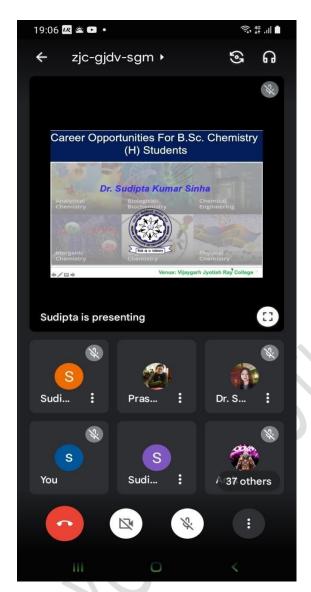

akraborty | Chemistry (H) | 6 <sup>th</sup> Semester |
| 36 | Arijit Rana           | Chemistry (H) | Semester 4               |
| 37 | Lipika Sardar         | Chemistry (H) | 6 semester               |
| 38 | Susanta kayal         | Chemistry (H) | 2 <sup>nd</sup> Semester |
| 39 | SUDIPTO BOSE          | Chemistry (H) | 2 Semester               |
| 40 | Amit paul             | Chemistry (H) | 2 <sup>nd</sup> Semester |
| 41 | RITAM MONDAL          | Chemistry (H) | 2 <sup>nd</sup> Semester |
| 42 | Zeba Anwar            | Chemistry (H) | 2 <sup>nd</sup> Semester |
| 43 | Sanchita Saha         | Chemistry (H) | 2 <sup>nd</sup> Semester |
| 44 | Dipanjan Datta.       | Chemistry (H) | 2nd Semester.            |
| 45 | Adittya Routh         | Chemistry (H) | 2 <sup>nd</sup> Semester |













(Affiliated to The University of Calcutta) 8/2, BEJOYGARH, JADAVPUR, KOLKATA-700 032

### CERTIFICATE



OF PARTICIPATION

This is to certify that Tridha Ghosh. U.S. 6th Semester Student

of Vijaygarh Jyotish Ray College had participated in the Career Guidance Program, Exploring the Career Opportunities for B.Sc. Chemistry(H) Students' organized by Department of Chemistry, Placement Cell, Career Guidance Cell & IQAC, Vijaygarh Jyotish Ray College held on 27<sup>th</sup> May 2022.

Sayantani Chatterjas

SuitaRoy

Pracernit Dan

Convener HOD
Asst. Professor
Dept. of Chemistry

HOD
Chemistry

IQAC Coordinator Rajyani Musy Principal Vijaygarh Jyotish Ray College



VIRC P

(Affiliated to The University of Calcutta) 8/2, BEJOYGARH, JADAVPUR, KOLKATA-700 032

#### Training and Placement