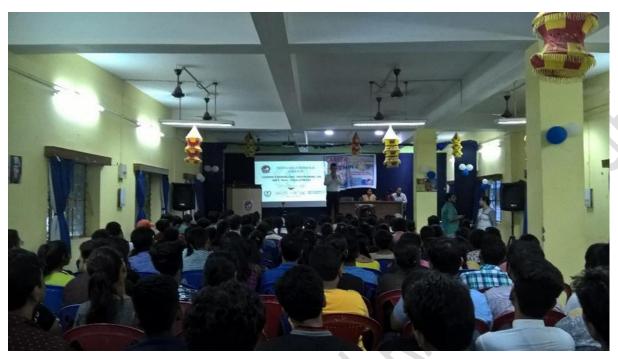

d On Certificate Courses' was organized by the Placement Cell of the college from **30/07/2019 to 02/08/2019**. The purpose of the program was to encourage the students to enroll in various add on courses that the college was offering in collaboration with various institutes and to increase their skills and make them ready for the job market. The program was inaugurated by our respected Principal Madam Dr. Rajyasri Neogy and the coordinators of the various courses informed the students about the syllabus and the job opportunities in that field. 338 students participated in the program. The flyer, pictures of the program are given below and the participation list is given in the following link.

https://drive.google.com/file/d/1GRH-BWFACFrmELw9nCAm8fyYrRepZ65n/view?usp=sharing



































## VIJAYGAR

8/2, BEJOYGARH, JADAVPUR, KOLKATA-700 032

#### **Workshop on Science Film Making**

Science Film-Making Workshop was organized by the Department of Journalism and Mass Communication, Vijaygarh Jyotish Ray College, on 31st August 2019, in collaboration with Indian Science News Association & Vigyan Prasar, DST, Govt. of India. 41 students participated in the workshop. Given below are the pictures and participation list of the program. Flyer of the program is also given below.







# Workshop on Science Film Making

Organised By

#### VIJAYGARH JYOTISH RAY COLLEGE

IN COLLABORATION WITH INDIAN SCIENCE NEWS ASSOCIATION, KOLKATA VIGYAN PRASAR, DST, GOVT. OF INDIA, NEW DELHI

31st August,2019















(Affiliated to The University of Calcutta) 8/2, BEJ