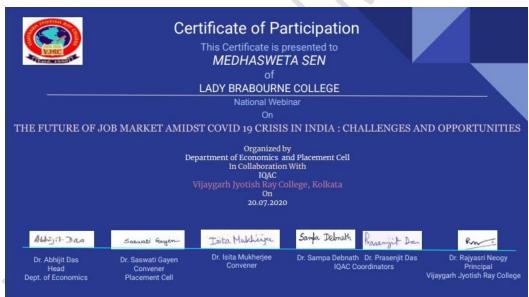

br>Communication<br>Honors |
| Sourav Goenka           | Student-UG | Vijaygarh Jyotish Ray College | Microbiology                                      |
| Soumyadip Das           | Student-UG | Vijaygarh Jyotish Ray College | B.A<br>Education(Honours)                         |
| Suman Naskar            | Student-UG | Vijaygarh Jyotish Ray Collage | Education<br>(Honours)                            |
| Udisha Mondal           | Student-UG | Vijaygarh Jyotish Ray College | Education                                         |
| Monjima ghosh           | Student-UG | Vijaygarh Jyotish Ray College | Journalism and mass communications                |











(Affiliated to The University of Calcutta) 8/2, BEJOYGARH, JADAVPUR, KOLKATA-700 032

#### Few Sample Certificates are given below-









## /IJAYGARH J`

(Affiliated to The University of Calcutta) 8/2, BEJOYGARH, JADAVPUR, KOLKATA-700 032

#### 3 Days Workshop on 'Preparation of Various Handicrafts and Decorative Items'

The workshop was organized by Women Cell, Placement Cell and IQAC in Collaboration with Pidilite from 06.08.2020-08.08.2020. The workshop was held in the ONLINE MODE and 60 students participated in the workshop. The workshop was exclusively for the female students of the college. This kind of workshop is an initiative by the Women and Placement Cell of the college towards woman empowerment. The students were taught various handicrafts items like Bottle painting, Photoframe with newspaper, Kurti making with Kundan technique and tie & dye technique by Mrs. Arpita Chakraborty (Guide teacher from Pidilite