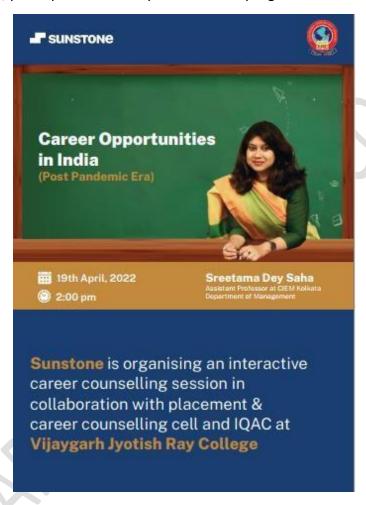

SWAS         | B. COM HONOURS    |
| 13  | DAHUL MONDAL         | B. com Harours    |
| 114 | Akash Roy Choudhary  | B. Com General    |
| 115 | Souray Mukherper     | B. Com Creneral   |
| 116 | Pritam Das           | B. com Greneral   |
| 117 | Gourao Karmakar      | B. Con (H)        |
| 118 | anks mouse           | B. Com (H)        |
|     | Tonisha chaknobonty  | B. cam (H)        |



























(Affiliated to The University of Calcutta) 8/2, BEJOYGARH, JADAVPUR, KOLKATA-700 032

#### **Career Counselling Seminar**

A Career Counselling Seminar organized by Placement Cell, Career Counselling Cell and IQAC in collaboration with Sunstone on **19-04-2022**. 78 students participated in the program. Given below is the banner, participation list and pictures of the program.







|     | VIJAYGARH JYOTISH RAY COLLEGE IN COLL  NAME OF THE STUDENT | SEMESTER | CLASS            |
|-----|------------------------------------------------------------|----------|------------------|
| LNO | Saxuppya Bhattacharya                                      | TV       | B. Com General   |
| 1   | Adityal J Na Skar                                          | TV.      | B. Com Hon.      |
| 2 6 | N / N                                                      | TV       | B. Com Hone      |
| 3   | Saheb Oab                                                  | 10       | B. Com(H)        |
| 4   | Soma walf Somdon                                           | W        | B.A CH)          |
| 5   | Puta Gardarz                                               | TV       | B.A (A)          |
|