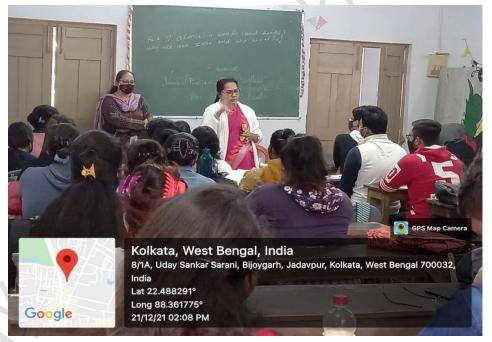

DHI RANI MISHRA | 20190416    |
| 7  | SUPRIYO DAS       | 20190545    |
| 8  | HRISHAV SEN       | 20190602    |
| 9  | SRUANI DAS        | 20190750    |
| 10 | SHRESTHA PAIK     | 20190799    |
| 11 | PRATIK MAJUMDER   | 20190864    |
| 12 | SWASTIKA DAS      | 20190895    |
| 13 | RIA RUDRA         | 20190947    |
| 14 | SRUA SENGUPTA     | 20190946    |
| 15 | HENA MITRA        | 20190949    |
| 16 | ANIKET BAGCHI     | 20191043    |
| 17 | SAPTARSHI GHOSH   | 20191052    |
| 18 | SATTIK HALDER     | 20191105    |

**Mentoring Programme: Link to the Notice:** 

https://drive.google.com/file/d/1GVZ5Uz8sHaxi39zs1-F7TVgj8\_BLc86C/view?usp=sharing





(Affiliated to The University of Calcutta) 8/2, BEJOYGARH, JADAVPUR, KOLKATA-700 032

### **Pictures of Mentoring Session in Progress**















(Affiliated to The University of Calcutta) 8/2, BEJOYGARH, JADAVPUR, KOLKATA-700 032

### Career Mentorship Programme Organized by Department of Philosophy, Vijaygarh Jyotish Ray College

Date: 23rd December 2021

Time: 1.30 PM Onwards (5th Semester Hons) 2.30 PM Onwards (3rd Semester Hons)

Career mentorship programme was organized in the Department of Philosophy, Vijaygarh Jyotish Ray College on 23rd December, 2021, for 5th Semester and 3rd Semester (Hons) Students in two different sessions. Mrs Mamata Mondal HOD, Dr. Laxmi Saha, Mrs. Baishali Roy Chowdhury and Mrs. Rinku Basu were all present in the sessions. Dr. Laxmi Saha, Assistant Professor of the department acted as the chief mentor and she was actively complemented with words of inspiration by other faculty members too