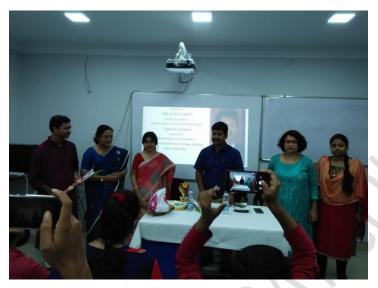

#### Special Lecture on 'Scope of Economics in the Job Market'

A Special Lecture on 'Scope of Economics in the Job Market' was organized by the Department of Economics on **25.08.2018**. The speaker was Mr. Kajol Roy, WBCS (Executive), Deputy Secretary, Government of West Bengal. Given below is the participation list and pictures of the program.